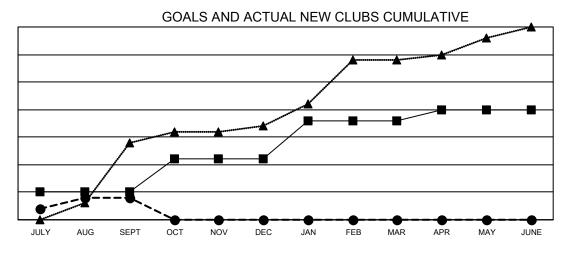

## Multiple District 301

**LOCATION: PHILIPPINES** 

| Clubs         |               |             |               | Members               |                        |                         |                                                    |  |
|---------------|---------------|-------------|---------------|-----------------------|------------------------|-------------------------|----------------------------------------------------|--|
|               | RESULTS FOR   | R 2020-2021 |               | RESULTS FOR 2020-2021 |                        |                         |                                                    |  |
| QUARTER       | NEW CLUB GOAL | NEW CLUBS   | DROPPED CLUBS | QUARTER MEM           | BER GROWTH NET<br>GOAL | MEMBER GROWTH<br>ACTUAL | DROPPED<br>MEMBERS ACTUAL<br>(including transfers) |  |
| JULY/AUG/SEPT | 5             | 4           | 2             | JULY/AUG/SEPT         | 25                     | 472                     | 729                                                |  |
| OCT/NOV/DEC   | 6             | 0           | 0             | OCT/NOV/DEC           | 55                     | 0                       | 0                                                  |  |
| JAN/FEB/MAR   | 7             | 0           | 0             | JAN/FEB/MAR           | 55                     | 0                       | 0                                                  |  |
| APR/MAY/JUNE  | 2             | 0           | 0             | APR/MAY/JUNE          | 20                     | 0                       | 0                                                  |  |

- CURRENT YEAR ACTUAL NEW CLUBS

- ▲ - LAST YEAR ACTUAL NEW CLUBS