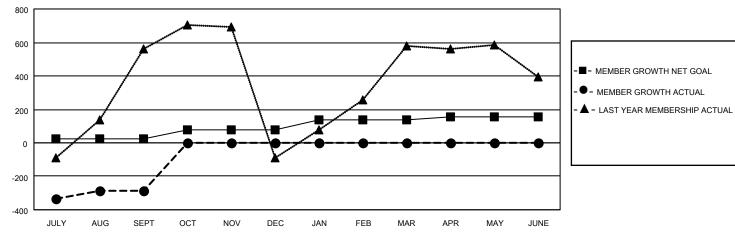

## Multiple District 301

**LOCATION: PHILIPPINES** 

| Clubs         |               |             |               | Members               |                        |                         |                                                    |  |
|---------------|---------------|-------------|---------------|-----------------------|------------------------|-------------------------|----------------------------------------------------|--|
|               | RESULTS FOR   | R 2020-2021 |               | RESULTS FOR 2020-2021 |                        |                         |                                                    |  |
| QUARTER       | NEW CLUB GOAL | NEW CLUBS   | DROPPED CLUBS | QUARTER MEM           | BER GROWTH NET<br>GOAL | MEMBER GROWTH<br>ACTUAL | DROPPED<br>MEMBERS ACTUAL<br>(including transfers) |  |
| JULY/AUG/SEPT | 5             | 4           | 2             | JULY/AUG/SEPT         | 25                     | 472                     | 729                                                |  |
| OCT/NOV/DEC   | 6             | 0           | 0             | OCT/NOV/DEC           | 55                     | 0                       | 0                                                  |  |
| JAN/FEB/MAR   | 7             | 0           | 0             | JAN/FEB/MAR           | 55                     | 0                       | 0                                                  |  |
| APR/MAY/JUNE  | 2             | 0           | 0             | APR/MAY/JUNE          | 20                     | 0                       | 0                                                  |  |

## GOALS AND ACTUAL MEMBERS CUMULATIVE

| DROPPED CLUBS: 2           |     | 98 CLUBS OF 457 ADDED 1 OR MORE<br>NEW MEMBERS | GENDER DISTRIBUTION  MALE 7,923 (52.99%) |                |       |
|----------------------------|-----|------------------------------------------------|------------------------------------------|----------------|-------|
| DROPPED MEMBERS            |     |                                                | FEMALE                                   | 7,030 (47.01%) |       |
| DECEASED                   | 33  | CLICK HERE FOR CUMULATIVE                      | TOTAL FAMILY UNIT MEMBERS                |                | 5,585 |
| CLUB CANCELLED 0 OTHER 696 |     | MEMBERSHIP DATA                                | FAMILY MEMBERS PAYING HALF DUES          |                | 0.450 |
|                            |     |                                                |                                          |                | 3,458 |
| TOTAL                      | 729 |                                                | 000                                      |                |       |